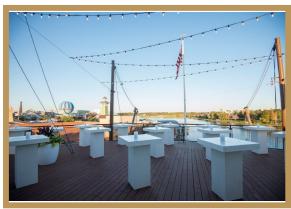

#### The Bow (deck)

- when combined with private room, 120 reception
- best for receptions, enhanced with cocktail tables
- beautiful views of Lake Buena Vista & Disney Springs
- food & beverage minimums apply

#### The Lounge (deck)

- can accommodate up to 100 for receptions
- indoor bar access through windows
- perfect for receptions, enhanced with lounge furniture
- The ONLY views of both Lake Buena Vista & Disney Springs
- food & beverage minimums apply