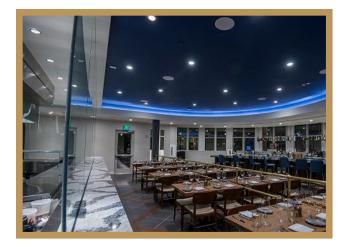

#### The Bow

- can seat up to 70 for plated meal
- great for large group events
- beautiful views of Lake Buena Vista
- portable bar available for bar packages
- food & beverage minimums apply

#### The Lounge

- can seat up to 30 for plated meal, 45 reception
- great for social & casual affairs
- rooftop bar opens indoor/outdoor
- access to exterior deck
- both combined can accommodate up to 140 for receptions
- food & beverage minimums apply