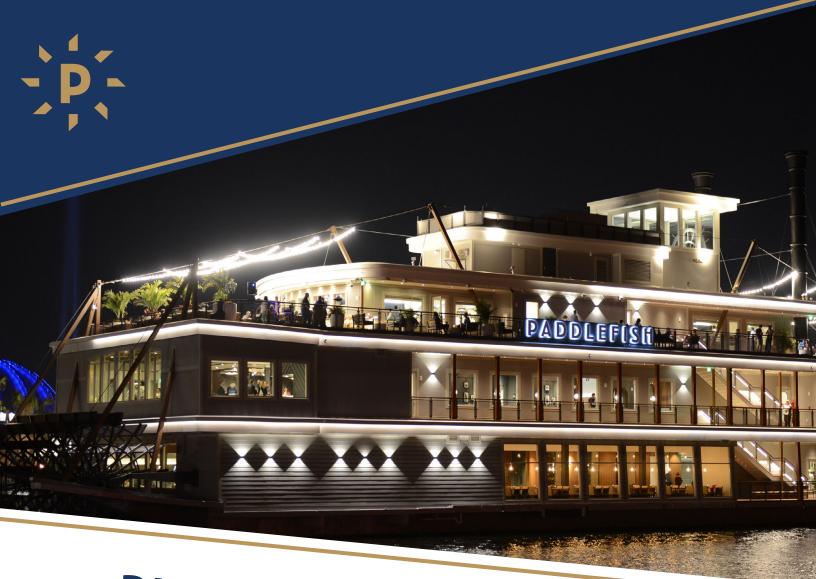

# PADDLEFISH EVENT SPACES



## **1st Deck Event Spaces**





#### The Paddle Wheel

- can seat up to 90 for plated meal
- great for large group seated events
- window views of Lake Buena Vista
- food & beverage minimums apply

#### The Boil

- can seat up to 40, 60 reception
- great for unique event experiences
- full bar with indoor and outdoor access
- watch the chefs prepare our signature seafood boils
- food & beverage minimums apply



#### The Deck

- can seat up to 60, 90 reception
- great for outdoor seated events or receptions
- take in the views and close proximity to the water
- food & beverage minimums apply

## 2nd Deck Event Spaces





- can seat up to 90 for plated meal
- great for large group seated events
- beautiful views of Lake Buena Vista
- unique seating set up
-