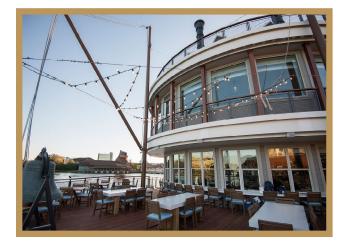

#### The Deck

- can seat up to 60, 90 reception
- great for outdoor seated events or receptions
- take in the views and close proximity to the water
- food & beverage minimums apply