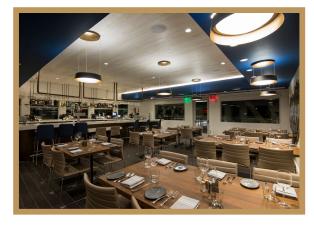

#### The Paddle Wheel

- can seat up to 90 for plated meal
- great for large group seated events
- window views of Lake Buena Vista
- food & beverage minimums apply

#### The Market Room

- can seat up to 90 for plated meal
- great for large group seated events
- exclusive bar
- beautiful views of Disney Springs
- food & beverage minimums apply