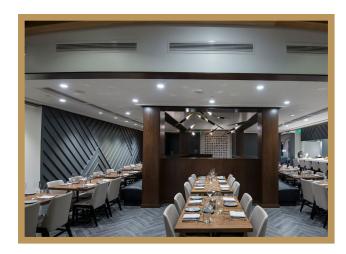

#### The Paddle Wheel

- can seat up to 90 for plated meal
- great for large group seated events
- window views of Lake Buena Vista
- food & beverage minimums apply