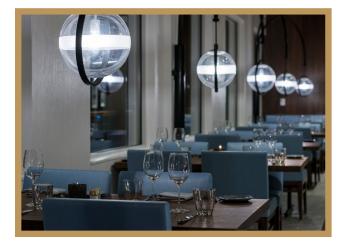

#### The Bow

- can seat up to 70 for plated meal
- great for large group events
- beautiful views of Lake Buena Vista
- portable bar available for bar packages
- food & beverage minimums apply