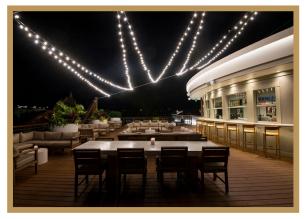

#### The Lounge

- can seat up to 30 for plated meal, 45 reception
- great for social & casual affairs
- rooftop bar opens indoor/outdoor
- access to exterior deck
- both combined can accommodate up to 140 for receptions
- food & beverage minimums apply

#### The Lounge (deck)

- can accommodate up to 100 for receptions
- indoor bar access through windows
- perfect for receptions, enhanced with lounge furniture
- The ONLY views of both Lake Buena Vista & Disney Springs
- food & beverage minimums apply