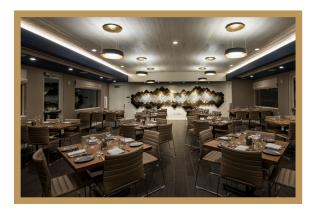

#### The Paddle Wheel

- can seat up to 90 for plated meal
- great for large group seated events
- window views of Lake Buena Vista
- food & beverage minimums apply

#### The Market Room

- can seat up to 90 for plated meal
- great for large group seated events
- exclusive bar
- beautiful views of Disney Springs
- food & beverage minimums apply