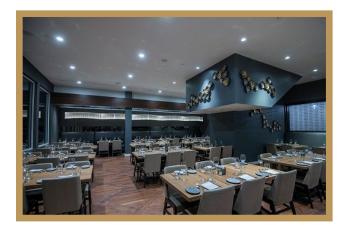

#### The Paddle Wheel

- can seat up to 90 for plated meal
- great for large group seated events
- window views of Lake Buena Vista
- food & beverage minimums apply

#### The Market Room

- can seat up to 90 for plated meal
- great for large group seated events
- exclusive bar
- beautiful views of Disney Springs
- food & beverage minimums apply