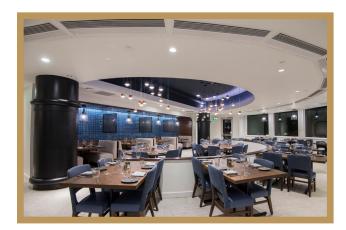

#### The Market Room

- can seat up to 90 for plated meal
- great for large group seated events
- exclusive bar
- beautiful views of Disney Springs
- food & beverage minimums apply