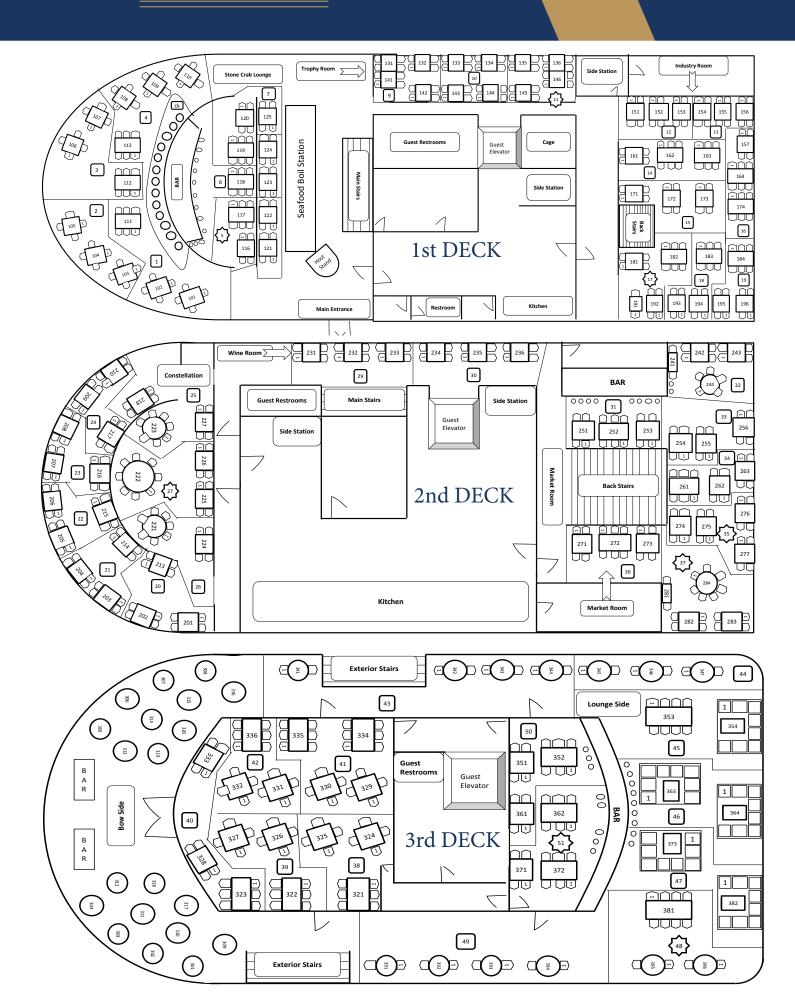

# PADDLEFISH EVENT SPACES

## **1st Deck Event Spaces**

#### The Paddle Wheel

- can seat up to 90 for plated meal
- great for large group seated events
- window views of Lake Buena Vista
- food & beverage minimums apply

#### The Boil

- can seat up to 40, 60 reception
- great for unique event experiences
- full bar with indoor and outdoor access
- watch the chefs prepare our signature seafood boils
- food & beverage minimums apply

#### The Deck

- can seat up to 60, 90 reception
- great for outdoor seated events or receptions
- take in the views and close proximity to the water
- food & beverage minimums apply

## 2nd Deck Event Spaces

- can seat up to 90 for plated meal
- great for large group seated events
- beautiful views of Lake Buena Vista
- unique seating set up
- food & beverage minimums apply

#### The Market Room

- can seat up to 90 for plated meal
- great for large group seated events
- exclusive bar
- beautiful views of Disney Springs
- food & beverage minimums apply

#### The Wine Room

- space between the Constellation & Market Rooms
- connects the two rooms for full deck events
- great space to set up buffets, registration, gift tables

## **3rd Deck Event Spaces**

#### The Bow

- can seat up to 70 for plated meal
- great for large group events
- beautiful views of Lake Buena Vista
- portable bar available for bar packages
- food & beverage minimums apply

#### The Bow (deck)

- when combined with private room, 120 reception
- best for receptions, enhanced with cocktail tables
- beautiful views of Lake Buena Vista & Disney Springs
- food & beverage minimums apply

#### The Lounge

- can seat up to 30 for plated meal, 45 reception
- great for social & casual affairs
- rooftop bar opens indoor/outdoor
- access to exterior deck
- both combined can accommodate up to 140 for receptions
- food & beverage minimums apply

#### The Lounge (deck)

- can accommodate up to 100 for receptions
- indoor bar access through windows
- perfect for receptions, enhanced with lounge furniture
- The ONLY views of both Lake Buena Vista & Disney Springs
- food & beverage minimums apply

\*Reserve the entire 3rd deck for up to 250 reception style\*

### Floor Plans